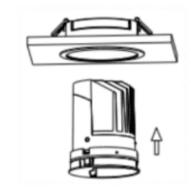

## Cut out in the right size: 86.D040.0\*\*\*.\*\* 65mm, 86.D040.1\*\*\*.\*\* 65mm