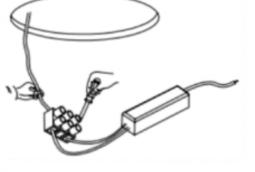

## Item code 86.D040.0433.01

- Installation and wiring of luminaire must be in accordance with all applicable local codes.
- Installation, inspection, and maintenance of luminaires should be performed by a qualified electrician.
- DO NOT make or alter any open holes in the luminaire. Do not modify the luminaire.
- DO NOT install damaged product.
- Make sure electrical power is OFF before and during installation and maintenance.
- Make sure the equipment is properly grounded.
- Make sure the supply voltage is same as the rated fixture voltage.