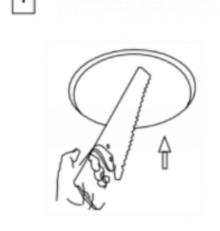

## Cut out in the right size: 86.D040.0\*\*\*.\*\* 65mm, 86.D040.1\*\*\*.\*\* 65mm