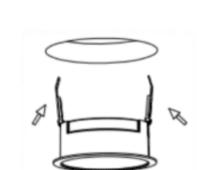

## Cut out in the right size: 86.D040.0\*\*\*.\*\* 65mm, 86.D040.1\*\*\*.\*\* 65mm