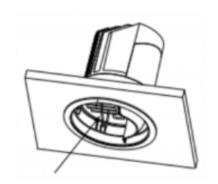

## Cut out in the right size: 86.D040.0\*\*\*.\*\* 65mm, 86.D040.1\*\*\*.\*\* 65mm