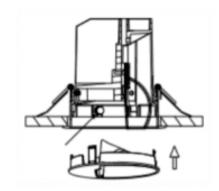

## Cut out in the right size: 86.D040.0\*\*\*.\*\* 65mm, 86.D040.1\*\*\*.\*\* 65mm