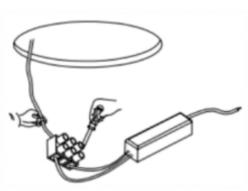

## Item code 86.D040.0433.01

- Installation and wiring of luminaire must be in accordance with all applicable local codes.
- Installation, inspection, and maintenance of luminaires should be performed by a qualified electrician.
- DO NOT make or alter any open holes in the luminaire. Do not modify the luminaire.
- DO NOT install damaged product.
- Make sure electrical power is OFF before and during installation and maintenance.
- Make sure the equipment is properly grounded.
- Make sure the supply voltage is same as the rated fixture voltage.