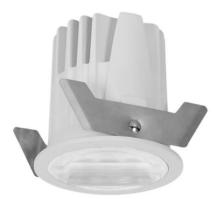

## WALLWASH

Lavov Downlights from the family WALLWASH ,power 9 W and CRI 80 with an optic Double Wallwasher With a real lumen output of 810Im and a luminous efficacy of 90Im/W. Made inDie Cast Aluminum and finished in Whitecolor.CCT 4000K. Driver ON/OFF.