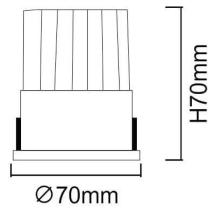

## WALLWASH

Lavov Downlights from the family WALLWASH ,power 9 W and CRI 80 with an optic Double Wallwasher With a real lumen output of 810Im and a luminous efficacy of 90Im/W. Made inDie Cast Aluminum and finished in Whitecolor.CCT 4000K. Driver ON/OFF.

| Product                     |                   |
|-----------------------------|-------------------|
| Real power (W)              | 9                 |
| Real luminous flux (Lm)     | 810               |
| Luminous efficiency (Lm/W)  | 90                |
| Beam angle (º)              | Double Wallwasher |
| Life time (h)               | 50000 h L80B10    |
| IP                          | 20                |
| Electrical class insulation | Clas II           |
| Colour                      | White             |
| Control gear included       | Yes               |
| Control gear                | ON/OFF            |
| Flicker Free                | Yes               |
| Light source                | LED               |
| Type of LED                 | СОВ               |
| Colour temperature (K)      | 4000              |
| Colour consistency (SDCM)   | SDCM<3            |
| CRI                         | 80                |