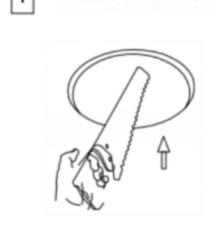

## Cut out in the right size: 86.D040.0\*\*\*.\*\* 65mm, 86.D040.1\*\*\*.\*\* 65mm

6