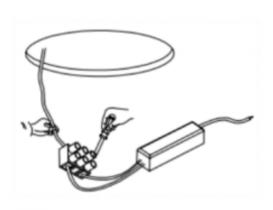

## Item code 86.D040.0441.01

- Installation and wiring of luminaire must be in accordance with all applicable local codes.
- Installation, inspection, and maintenance of luminaires should be performed by a qualified electrician.
- DO NOT make or alter any open holes in the luminaire. Do not modify the luminaire.
- DO NOT install damaged product.
- Make sure electrical power is OFF before and during installation and maintenance.
- Make sure the equipment is properly grounded.
- Make sure the supply voltage is same as the rated fixture voltage.