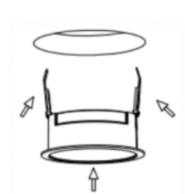

## Item code 86.D040.0441.01





- Installation and wiring of luminaire must be in accordance with all applicable local codes.
- Installation, inspection, and maintenance of luminaires should be performed by a qualified electrician.
- DO NOT make or alter any open holes in the luminaire. Do not modify the luminaire.
- DO NOT install damaged product.
- Make sure electrical power is OFF before and during installation and maintenance.
- Make sure the equipment is properly grounded.
- Make sure the supply voltage is same as the rated fixture voltage.

## Cut out in the right size: 86.D040.0\*\*\*.\*\* 65mm, 86.D040.1\*\*\*.\*\* 65mm















6