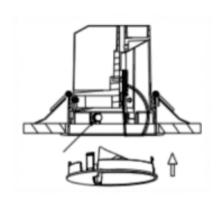

## Cut out in the right size: 86.D040.0\*\*\*.\*\* 65mm, 86.D040.1\*\*\*.\*\* 65mm

6