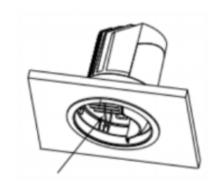

## Cut out in the right size: 86.D040.0\*\*\*.\*\* 65mm, 86.D040.1\*\*\*.\*\* 65mm

6