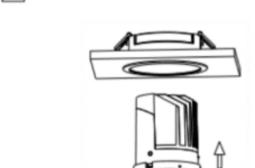

## Cut out in the right size: 86.D040.0\*\*\*.\*\* 65mm, 86.D040.1\*\*\*.\*\* 65mm

6