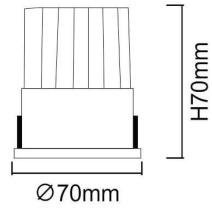

## Scheme

| Product                     |                   |
|-----------------------------|-------------------|
| Real power (W)              | 9                 |
| Real luminous flux (Lm)     | 810               |
| Luminous efficiency (Lm/W)  | 90                |
| Beam angle (º)              | Double Wallwasher |
| Life time (h)               | 50000 h L80B10    |
| IP                          | 20                |
| Electrical class insulation | Clas II           |
| Colour                      | White             |
| Control gear included       | Yes               |
| Control gear                | DALI              |
| Flicker Free                | Yes               |
| Light source                | LED               |
| Type of LED                 | СОВ               |
| Colour temperature (K)      | 4000              |
| Colour consistency (SDCM)   | SDCM<3            |
| CRI                         | 80                |