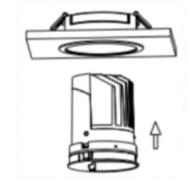

## Cut out in the right size: 86.D040.0\*\*\*.\*\* 65mm, 86.D040.1\*\*\*.\*\* 65mm