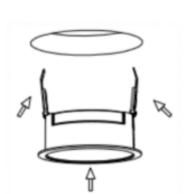

## Item code 86.D040.0443.01

- Installation and wiring of luminaire must be in accordance with all applicable local codes.
- Installation, inspection, and maintenance of luminaires should be performed by a qualified electrician.
- DO NOT make or alter any open holes in the luminaire. Do not modify the luminaire.
- DO NOT install damaged product.
- Make sure electrical power is OFF before and during installation and maintenance.
- Make sure the equipment is properly grounded.
- Make sure the supply voltage is same as the rated fixture voltage.