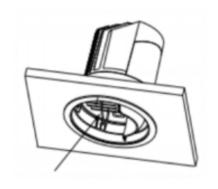

## Cut out in the right size: 86.D040.0\*\*\*.\*\* 65mm, 86.D040.1\*\*\*.\*\* 65mm