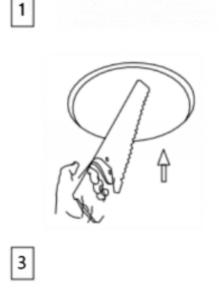

## Cut out in the right size: 86.D040.0\*\*\*.\*\* 65mm, 86.D040.1\*\*\*.\*\* 65mm