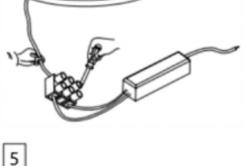

## Item code 86.D040.0443.01

- Installation and wiring of luminaire must be in accordance with all applicable local codes.
- Installation, inspection, and maintenance of luminaires should be performed by a qualified electrician.
- DO NOT make or alter any open holes in the luminaire. Do not modify the luminaire.
- DO NOT install damaged product.
- Make sure electrical power is OFF before and during installation and maintenance.
- Make sure the equipment is properly grounded.
- Make sure the supply voltage is same as the rated fixture voltage.