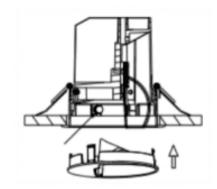

## Cut out in the right size: 86.D040.0\*\*\*.\*\* 65mm, 86.D040.1\*\*\*.\*\* 65mm