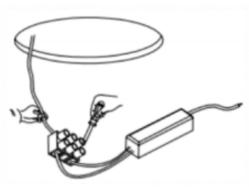

## Item code 86.D040.0443.01

- Installation and wiring of luminaire must be in accordance with all applicable local codes.
- Installation, inspection, and maintenance of luminaires should be performed by a qualified electrician.
- DO NOT make or alter any open holes in the luminaire. Do not modify the luminaire.
- DO NOT install damaged product.
- Make sure electrical power is OFF before and during installation and maintenance.
- Make sure the equipment is properly grounded.
- Make sure the supply voltage is same as the rated fixture voltage.