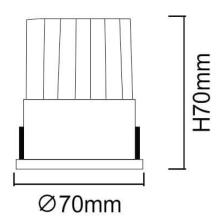

## **Scheme**

| Product                     |                |
|-----------------------------|----------------|
| Real power (W)              | 12             |
| Real luminous flux (Lm)     | 1080           |
| Luminous efficiency (Lm/W)  | 90             |
| Beam angle (º)              | 24             |
| Life time (h)               | 50000 h L80B10 |
| IP                          | 20             |
| Electrical class insulation | Clas II        |
| Colour                      | White          |
| Control gear included       | Yes            |
| Control gear                | ON/OFF         |
| Flicker Free                | Yes            |
| Light source                | LED            |
| Type of LED                 | СОВ            |
| Colour temperature (K)      | 3000           |
| Colour consistency (SDCM)   | SDCM<3         |
| CRI                         | 80             |