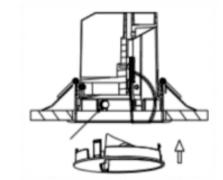

## Cut out in the right size: 86.D040.0\*\*\*.\*\* 65mm, 86.D040.1\*\*\*.\*\* 65mm