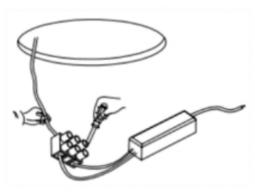

## Item code 86.D040.1311.01

- Installation and wiring of luminaire must be in accordance with all applicable local codes.
- Installation, inspection, and maintenance of luminaires should be performed by a qualified electrician.
- DO NOT make or alter any open holes in the luminaire. Do not modify the luminaire.
- DO NOT install damaged product.
- Make sure electrical power is OFF before and during installation and maintenance.
- Make sure the equipment is properly grounded.
- Make sure the supply voltage is same as the rated fixture voltage.