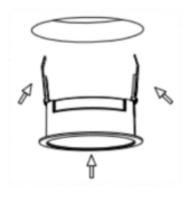

## Item code 86.D040.1311.01

- Installation and wiring of luminaire must be in accordance with all applicable local codes.
- Installation, inspection, and maintenance of luminaires should be performed by a qualified electrician.
- DO NOT make or alter any open holes in the luminaire. Do not modify the luminaire.
- DO NOT install damaged product.
- Make sure electrical power is OFF before and during installation and maintenance.
- Make sure the equipment is properly grounded.
- Make sure the supply voltage is same as the rated fixture voltage.