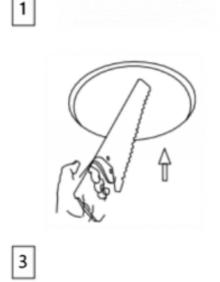

## Cut out in the right size: 86.D040.0\*\*\*.\*\* 65mm, 86.D040.1\*\*\*.\*\* 65mm