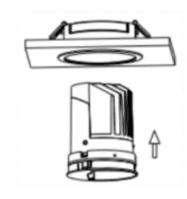

## Cut out in the right size: 86.D040.0\*\*\*.\*\* 65mm, 86.D040.1\*\*\*.\*\* 65mm