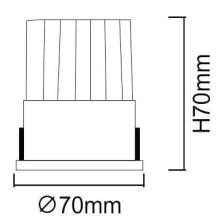

## **Scheme**

| Product                     |                |
|-----------------------------|----------------|
| Real power (W)              | 12             |
| Real luminous flux (Lm)     | 1080           |
| Luminous efficiency (Lm/W)  | 90             |
| Beam angle (º)              | 24             |
| Life time (h)               | 50000 h L80B10 |
| IP                          | 20             |
| Electrical class insulation | Clas II        |
| Colour                      | White          |
| Control gear included       | Yes            |
| Control gear                | DALI           |
| Flicker Free                | Yes            |
| Light source                | LED            |
| Type of LED                 | СОВ            |
| Colour temperature (K)      | 3000           |
| Colour consistency (SDCM)   | SDCM<3         |
| CRI                         | 80             |