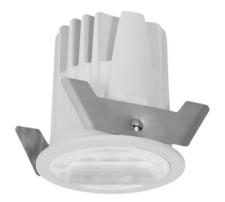

## **WALLWASH**

Lavov Downlights from the family WALLWASH , power 12  $\mbox{W}$  and CRI 80 with an optic 24 degrees made in Die Cast Aluminum finished in White with a real lumen output of 1080lm and an efficiency of 90lm/W. DALI driver.

| Item code    | 86.D040.1313.01      |
|--------------|----------------------|
| Product type | Indoor               |
| Category     | Downlights           |
| Family       | WALLWASH             |
| Pictograms   | 220 v CRI C C Driver |
|              | On                   |