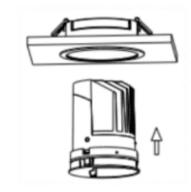

## Cut out in the right size: 86.D040.0\*\*\*.\*\* 65mm, 86.D040.1\*\*\*.\*\* 65mm