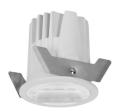

## Item code 86.D040.1313.01

- Installation and wiring of luminaire must be in accordance with all applicable local codes.
- Installation, inspection, and maintenance of luminaires should be performed by a qualified electrician.
- DO NOT make or alter any open holes in the luminaire. Do not modify the luminaire.
- DO NOT install damaged product.
- Make sure electrical power is OFF before and during installation and maintenance.
- Make sure the equipment is properly grounded.
- Make sure the supply voltage is same as the rated fixture voltage.