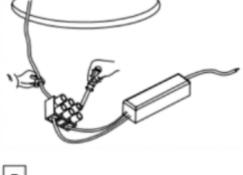

## Item code 86.D040.1313.01

- Installation and wiring of luminaire must be in accordance with all applicable local codes.
- Installation, inspection, and maintenance of luminaires should be performed by a qualified electrician.
- DO NOT make or alter any open holes in the luminaire. Do not modify the luminaire.
- DO NOT install damaged product.
- Make sure electrical power is OFF before and during installation and maintenance.
- Make sure the equipment is properly grounded.
- Make sure the supply voltage is same as the rated fixture voltage.