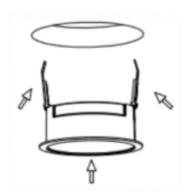

## Cut out in the right size: 86.D040.0\*\*\*.\*\* 65mm, 86.D040.1\*\*\*.\*\* 65mm