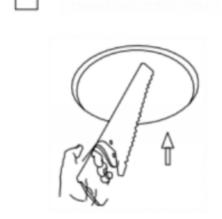

## Cut out in the right size: 86.D040.0\*\*\*.\*\* 65mm, 86.D040.1\*\*\*.\*\* 65mm