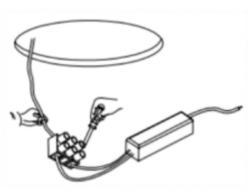

## Item code 86.D040.1313.01

- Installation and wiring of luminaire must be in accordance with all applicable local codes.
- Installation, inspection, and maintenance of luminaires should be performed by a qualified electrician.
- DO NOT make or alter any open holes in the luminaire. Do not modify the luminaire.
- DO NOT install damaged product.
- Make sure electrical power is OFF before and during installation and maintenance.
- Make sure the equipment is properly grounded.
- Make sure the supply voltage is same as the rated fixture voltage.