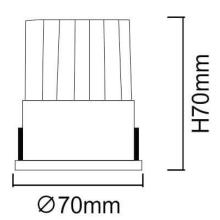

## **Scheme**

| Product                     |                |
|-----------------------------|----------------|
| Real power (W)              | 12             |
| Real luminous flux (Lm)     | 1080           |
| Luminous efficiency (Lm/W)  | 90             |
| Beam angle (º)              | 40             |
| Life time (h)               | 50000 h L80B10 |
| IP                          | 20             |
| Electrical class insulation | Clas II        |
| Colour                      | White          |
| Control gear included       | Yes            |
| Control gear                | ON/OFF         |
| Flicker Free                | Yes            |
| Light source                | LED            |
| Type of LED                 | СОВ            |
| Colour temperature (K)      | 3000           |
| Colour consistency (SDCM)   | SDCM<3         |
| CRI                         | 80             |