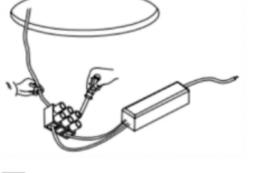

## Item code 86.D040.1321.01

- Installation and wiring of luminaire must be in accordance with all applicable local codes.
- Installation, inspection, and maintenance of luminaires should be performed by a qualified electrician.
- DO NOT make or alter any open holes in the luminaire. Do not modify the luminaire.
- DO NOT install damaged product.
- Make sure electrical power is OFF before and during installation and maintenance.
- Make sure the equipment is properly grounded.
- Make sure the supply voltage is same as the rated fixture voltage.