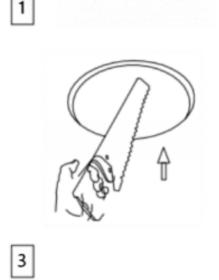

## Cut out in the right size: 86.D040.0\*\*\*.\*\* 65mm, 86.D040.1\*\*\*.\*\* 65mm