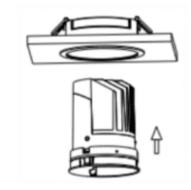

## Cut out in the right size: 86.D040.0\*\*\*.\*\* 65mm, 86.D040.1\*\*\*.\*\* 65mm