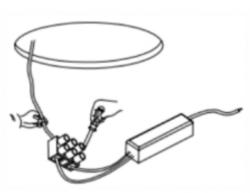

## Item code 86.D040.1321.01

- Installation and wiring of luminaire must be in accordance with all applicable local codes.
- Installation, inspection, and maintenance of luminaires should be performed by a qualified electrician.
- DO NOT make or alter any open holes in the luminaire. Do not modify the luminaire.
- DO NOT install damaged product.
- Make sure electrical power is OFF before and during installation and maintenance.
- Make sure the equipment is properly grounded.
- Make sure the supply voltage is same as the rated fixture voltage.