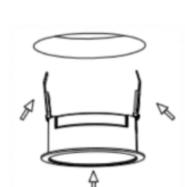

## Item code 86.D040.1321.01





- Installation and wiring of luminaire must be in accordance with all applicable local codes.
- Installation, inspection, and maintenance of luminaires should be performed by a qualified electrician.
- DO NOT make or alter any open holes in the luminaire. Do not modify the luminaire.
- DO NOT install damaged product.
- Make sure electrical power is OFF before and during installation and maintenance.
- Make sure the equipment is properly grounded.
- Make sure the supply voltage is same as the rated fixture voltage.

## Cut out in the right size: 86.D040.0\*\*\*.\*\* 65mm, 86.D040.1\*\*\*.\*\* 65mm