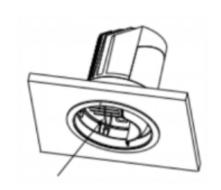

## Cut out in the right size: 86.D040.0\*\*\*.\*\* 65mm, 86.D040.1\*\*\*.\*\* 65mm