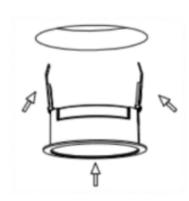

## Item code 86.D040.1323.01





- Installation and wiring of luminaire must be in accordance with all applicable local codes.
- Installation, inspection, and maintenance of luminaires should be performed by a qualified electrician.
- DO NOT make or alter any open holes in the luminaire. Do not modify the luminaire.
- DO NOT install damaged product.
- Make sure electrical power is OFF before and during installation and maintenance.
- Make sure the equipment is properly grounded.
- Make sure the supply voltage is same as the rated fixture voltage.

## Cut out in the right size: 86.D040.0\*\*\*.\*\* 65mm, 86.D040.1\*\*\*.\*\* 65mm