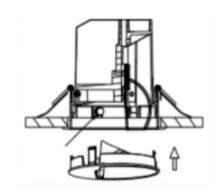

## Item code 86.D040.1323.01

- Installation and wiring of luminaire must be in accordance with all applicable local codes.
- Installation, inspection, and maintenance of luminaires should be performed by a qualified electrician.
- DO NOT make or alter any open holes in the luminaire. Do not modify the luminaire.
- DO NOT install damaged product.
- Make sure electrical power is OFF before and during installation and maintenance.
- Make sure the equipment is properly grounded.
- Make sure the supply voltage is same as the rated fixture voltage.