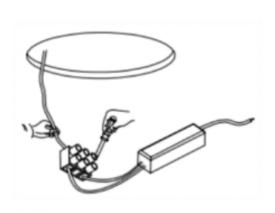

## Item code 86.D040.1323.01





- Installation and wiring of luminaire must be in accordance with all applicable local codes.
- Installation, inspection, and maintenance of luminaires should be performed by a qualified electrician.
- DO NOT make or alter any open holes in the luminaire. Do not modify the luminaire.
- DO NOT install damaged product.
- Make sure electrical power is OFF before and during installation and maintenance.
- Make sure the equipment is properly grounded.
- Make sure the supply voltage is same as the rated fixture voltage.

## Cut out in the right size: 86.D040.0\*\*\*.\*\* 65mm, 86.D040.1\*\*\*.\*\* 65mm