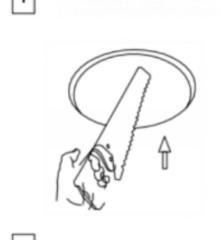

## Cut out in the right size: 86.D040.0\*\*\*.\*\* 65mm, 86.D040.1\*\*\*.\*\* 65mm