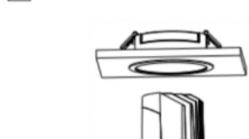

## Item code 86.D040.1323.01





- Installation and wiring of luminaire must be in accordance with all applicable local codes.
- Installation, inspection, and maintenance of luminaires should be performed by a qualified electrician.
- DO NOT make or alter any open holes in the luminaire. Do not modify the luminaire.
- DO NOT install damaged product.
- Make sure electrical power is OFF before and during installation and maintenance.
- Make sure the equipment is properly grounded.
- Make sure the supply voltage is same as the rated fixture voltage.

## Cut out in the right size: 86.D040.0\*\*\*.\*\* 65mm, 86.D040.1\*\*\*.\*\* 65mm