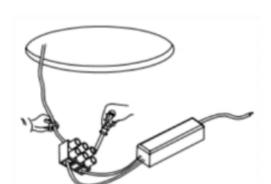

## Item code 86.D040.1331.01





- Installation and wiring of luminaire must be in accordance with all applicable local codes.
- Installation, inspection, and maintenance of luminaires should be performed by a qualified electrician.
- DO NOT make or alter any open holes in the luminaire. Do not modify the luminaire.
- DO NOT install damaged product.
- Make sure electrical power is OFF before and during installation and maintenance.
- Make sure the equipment is properly grounded.
- Make sure the supply voltage is same as the rated fixture voltage.

## Cut out in the right size: 86.D040.0\*\*\*.\*\* 65mm, 86.D040.1\*\*\*.\*\* 65mm