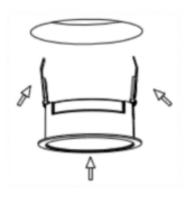

## Item code 86.D040.1331.01

- Installation and wiring of luminaire must be in accordance with all applicable local codes.
- Installation, inspection, and maintenance of luminaires should be performed by a qualified electrician.
- DO NOT make or alter any open holes in the luminaire. Do not modify the luminaire.
- DO NOT install damaged product.
- Make sure electrical power is OFF before and during installation and maintenance.
- Make sure the equipment is properly grounded.
- Make sure the supply voltage is same as the rated fixture voltage.