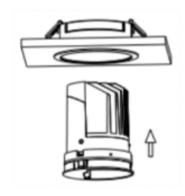

## Cut out in the right size: 86.D040.0\*\*\*.\*\* 65mm, 86.D040.1\*\*\*.\*\* 65mm