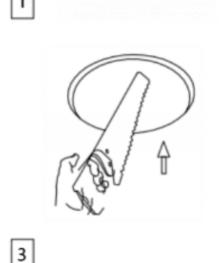

## Cut out in the right size: 86.D040.0\*\*\*.\*\* 65mm, 86.D040.1\*\*\*.\*\* 65mm