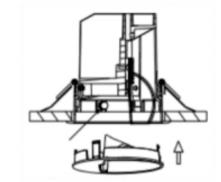

## Cut out in the right size: 86.D040.0\*\*\*.\*\* 65mm, 86.D040.1\*\*\*.\*\* 65mm