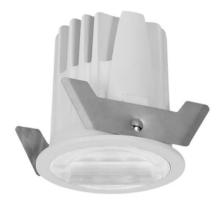

## **WALLWASH**

Lavov Downlights from the family WALLWASH , power 12  $\mbox{W}$  and CRI 80 with an optic Wallwasher One Side made in Die Cast Aluminum finished in White with a real lumen output of 1080lm and an efficiency of 90lm/W. DALI driver.