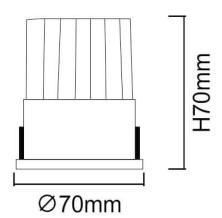

## **Scheme**

| Product                     |                     |
|-----------------------------|---------------------|
| Real power (W)              | 12                  |
| Real luminous flux (Lm)     | 1080                |
| Luminous efficiency (Lm/W)  | 90                  |
| Beam angle (º)              | Wallwasher One Side |
| Life time (h)               | 50000 h L80B10      |
| IP                          | 20                  |
| Electrical class insulation | Clas II             |
| Colour                      | White               |
| Control gear included       | Yes                 |
| Control gear                | DALI                |
| Flicker Free                | Yes                 |
| Light source                | LED                 |
| Type of LED                 | СОВ                 |
| Colour temperature (K)      | 3000                |
| Colour consistency (SDCM)   | SDCM<3              |
| CRI                         | 80                  |