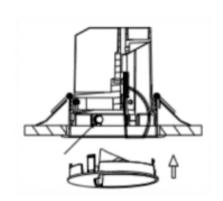

## Item code 86.D040.1333.01

- Installation and wiring of luminaire must be in accordance with all applicable local codes.
- Installation, inspection, and maintenance of luminaires should be performed by a qualified electrician.
- DO NOT make or alter any open holes in the luminaire. Do not modify the luminaire.
- DO NOT install damaged product.
- Make sure electrical power is OFF before and during installation and maintenance.
- Make sure the equipment is properly grounded.
- Make sure the supply voltage is same as the rated fixture voltage.