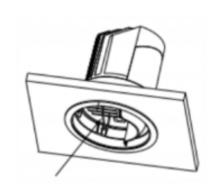

## Cut out in the right size: 86.D040.0\*\*\*.\*\* 65mm, 86.D040.1\*\*\*.\*\* 65mm

6