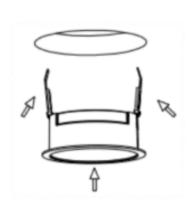

## Cut out in the right size: 86.D040.0\*\*\*.\*\* 65mm, 86.D040.1\*\*\*.\*\* 65mm

6