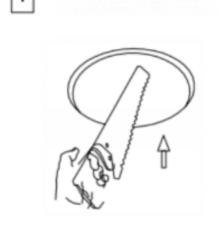

## Cut out in the right size: 86.D040.0\*\*\*.\*\* 65mm, 86.D040.1\*\*\*.\*\* 65mm

6