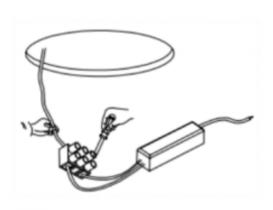

## Item code 86.D040.1333.01

- Installation and wiring of luminaire must be in accordance with all applicable local codes.
- Installation, inspection, and maintenance of luminaires should be performed by a qualified electrician.
- DO NOT make or alter any open holes in the luminaire. Do not modify the luminaire.
- DO NOT install damaged product.
- Make sure electrical power is OFF before and during installation and maintenance.
- Make sure the equipment is properly grounded.
- Make sure the supply voltage is same as the rated fixture voltage.