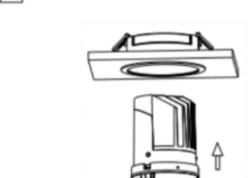

## Cut out in the right size: 86.D040.0\*\*\*.\*\* 65mm, 86.D040.1\*\*\*.\*\* 65mm

6