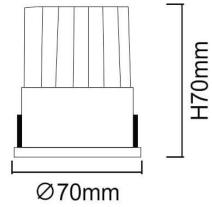

## Scheme

| Product                     |                   |
|-----------------------------|-------------------|
| Real power (W)              | 12                |
| Real luminous flux (Lm)     | 1080              |
| Luminous efficiency (Lm/W)  | 90                |
| Beam angle (º)              | Double Wallwasher |
| Life time (h)               | 50000 h L80B10    |
| IP                          | 20                |
| Electrical class insulation | Clas II           |
| Colour                      | White             |
| Control gear included       | Yes               |
| Control gear                | ON/OFF            |
| Flicker Free                | Yes               |
| Light source                | LED               |
| Type of LED                 | СОВ               |
| Colour temperature (K)      | 3000              |
| Colour consistency (SDCM)   | SDCM<3            |
| CRI                         | 80                |