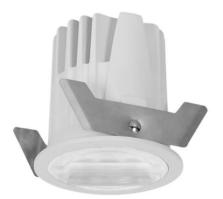

## WALLWASH

Lavov Downlights from the family WALLWASH ,power 12 W and CRI 80 with an optic Double Wallwasher made in Die Cast Aluminum finished in White with a real lumen output of 1080lm and an efficiency of 90lm/W. ON/OFF driver.

| Item code    | 86.D040.1341.01<br>Indoor<br>Downlights   |  |
|--------------|-------------------------------------------|--|
| Product type |                                           |  |
| Category     |                                           |  |
| Family       | WALLWASH                                  |  |
| Pictograms   | 220 v CRI CE Driver<br>240 v B0 CE Driver |  |
|              | On<br>Off IP 50000h<br>20 L80B10          |  |