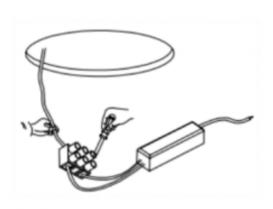

## Item code 86.D040.1341.01

- Installation and wiring of luminaire must be in accordance with all applicable local codes.
- Installation, inspection, and maintenance of luminaires should be performed by a qualified electrician.
- DO NOT make or alter any open holes in the luminaire. Do not modify the luminaire.
- DO NOT install damaged product.
- Make sure electrical power is OFF before and during installation and maintenance.
- Make sure the equipment is properly grounded.
- Make sure the supply voltage is same as the rated fixture voltage.