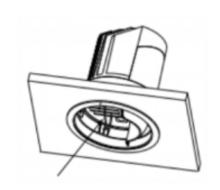

## Cut out in the right size: 86.D040.0\*\*\*.\*\* 65mm, 86.D040.1\*\*\*.\*\* 65mm