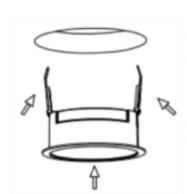

## Cut out in the right size: 86.D040.0\*\*\*.\*\* 65mm, 86.D040.1\*\*\*.\*\* 65mm