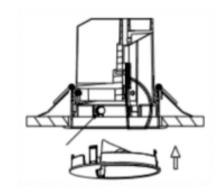

## Item code 86.D040.1341.01

- Installation and wiring of luminaire must be in accordance with all applicable local codes.
- Installation, inspection, and maintenance of luminaires should be performed by a qualified electrician.
- DO NOT make or alter any open holes in the luminaire. Do not modify the luminaire.
- DO NOT install damaged product.
- Make sure electrical power is OFF before and during installation and maintenance.
- Make sure the equipment is properly grounded.
- Make sure the supply voltage is same as the rated fixture voltage.