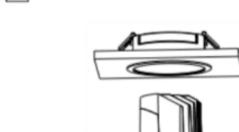

## Cut out in the right size: 86.D040.0\*\*\*.\*\* 65mm, 86.D040.1\*\*\*.\*\* 65mm