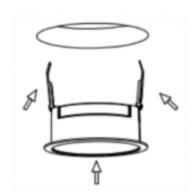

## Item code 86.D040.1343.01





- Installation and wiring of luminaire must be in accordance with all applicable local codes.
- Installation, inspection, and maintenance of luminaires should be performed by a qualified electrician.
- DO NOT make or alter any open holes in the luminaire. Do not modify the luminaire.
- DO NOT install damaged product.
- Make sure electrical power is OFF before and during installation and maintenance.
- Make sure the equipment is properly grounded.
- Make sure the supply voltage is same as the rated fixture voltage.

## Cut out in the right size: 86.D040.0\*\*\*.\*\* 65mm, 86.D040.1\*\*\*.\*\* 65mm









6