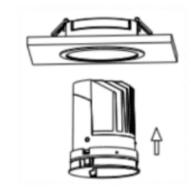

## Cut out in the right size: 86.D040.0\*\*\*.\*\* 65mm, 86.D040.1\*\*\*.\*\* 65mm

6