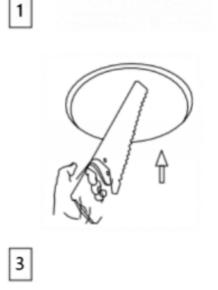

## Cut out in the right size: 86.D040.0\*\*\*.\*\* 65mm, 86.D040.1\*\*\*.\*\* 65mm

6