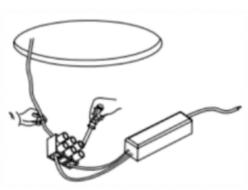

## Item code 86.D040.1343.01

- Installation and wiring of luminaire must be in accordance with all applicable local codes.
- Installation, inspection, and maintenance of luminaires should be performed by a qualified electrician.
- DO NOT make or alter any open holes in the luminaire. Do not modify the luminaire.
- DO NOT install damaged product.
- Make sure electrical power is OFF before and during installation and maintenance.
- Make sure the equipment is properly grounded.
- Make sure the supply voltage is same as the rated fixture voltage.