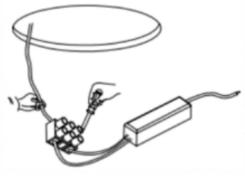

## Item code 86.D040.1343.01

- Installation and wiring of luminaire must be in accordance with all applicable local codes.
- Installation, inspection, and maintenance of luminaires should be performed by a qualified electrician.
- DO NOT make or alter any open holes in the luminaire. Do not modify the luminaire.
- DO NOT install damaged product.
- Make sure electrical power is OFF before and during installation and maintenance.
- Make sure the equipment is properly grounded.
- Make sure the supply voltage is same as the rated fixture voltage.