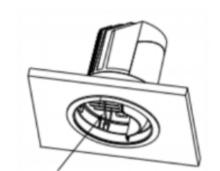

## Cut out in the right size: 86.D040.0\*\*\*.\*\* 65mm, 86.D040.1\*\*\*.\*\* 65mm

6