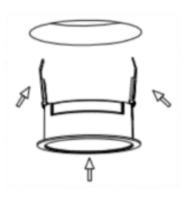

## Item code 86.D040.1411.01

- Installation and wiring of luminaire must be in accordance with all applicable local codes.
- Installation, inspection, and maintenance of luminaires should be performed by a qualified electrician.
- DO NOT make or alter any open holes in the luminaire. Do not modify the luminaire.
- DO NOT install damaged product.
- Make sure electrical power is OFF before and during installation and maintenance.
- Make sure the equipment is properly grounded.
- Make sure the supply voltage is same as the rated fixture voltage.