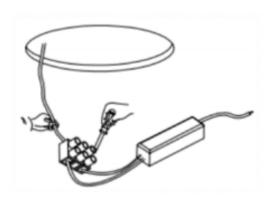

## Item code 86.D040.1411.01

- Installation and wiring of luminaire must be in accordance with all applicable local codes.
- Installation, inspection, and maintenance of luminaires should be performed by a qualified electrician.
- DO NOT make or alter any open holes in the luminaire. Do not modify the luminaire.
- DO NOT install damaged product.
- Make sure electrical power is OFF before and during installation and maintenance.
- Make sure the equipment is properly grounded.
- Make sure the supply voltage is same as the rated fixture voltage.