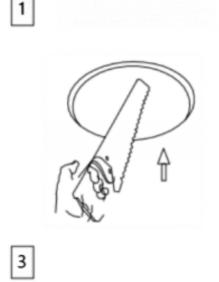

## Cut out in the right size: 86.D040.0\*\*\*.\*\* 65mm, 86.D040.1\*\*\*.\*\* 65mm