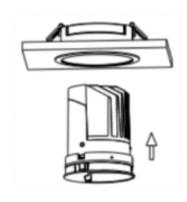

## Cut out in the right size: 86.D040.0\*\*\*.\*\* 65mm, 86.D040.1\*\*\*.\*\* 65mm