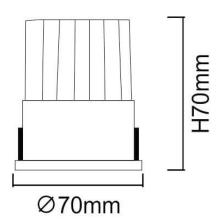

## **Scheme**

| Product                     |                |  |
|-----------------------------|----------------|--|
| Real power (W)              | 12             |  |
| Real luminous flux (Lm)     | 1080           |  |
| Luminous efficiency (Lm/W)  | 90             |  |
| Beam angle (º)              | 24             |  |
| Life time (h)               | 50000 h L80B10 |  |
| IP                          | 20             |  |
| Electrical class insulation | Clas II        |  |
| Colour                      | White          |  |
| Control gear included       | Yes            |  |
| Control gear                | DALI           |  |
| Flicker Free                | Yes            |  |
| Light source                | LED            |  |
| Type of LED                 | СОВ            |  |
| Colour temperature (K)      | 4000           |  |
| Colour consistency (SDCM)   | SDCM<3         |  |
| CRI                         | 80             |  |