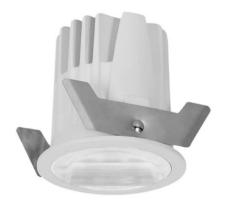

## **WALLWASH**

Lavov Downlights from the family WALLWASH , power 12  $\mbox{W}$  and CRI 80 with an optic 24 degrees made in Die Cast Aluminum finished in White with a real lumen output of 1080lm and an efficiency of 90lm/W. DALI driver.

| Item code    | 86.D040.1413.01 Indoor Downlights |  |
|--------------|-----------------------------------|--|
| Product type |                                   |  |
| Category     |                                   |  |
| Family       | WALLWASH                          |  |
| Pictograms   | 220 v CRI C C Driver INCL.        |  |
|              | On IP 50000h L80B10               |  |