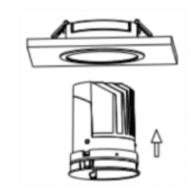

## Cut out in the right size: 86.D040.0\*\*\*.\*\* 65mm, 86.D040.1\*\*\*.\*\* 65mm