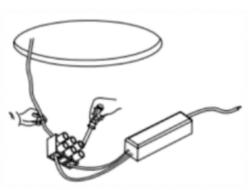

## Item code 86.D040.1413.01

- Installation and wiring of luminaire must be in accordance with all applicable local codes.
- Installation, inspection, and maintenance of luminaires should be performed by a qualified electrician.
- DO NOT make or alter any open holes in the luminaire. Do not modify the luminaire.
- DO NOT install damaged product.
- Make sure electrical power is OFF before and during installation and maintenance.
- Make sure the equipment is properly grounded.
- Make sure the supply voltage is same as the rated fixture voltage.