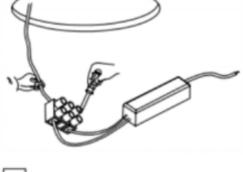

## Item code 86.D040.1413.01

- Installation and wiring of luminaire must be in accordance with all applicable local codes.
- Installation, inspection, and maintenance of luminaires should be performed by a qualified electrician.
- DO NOT make or alter any open holes in the luminaire. Do not modify the luminaire.
- DO NOT install damaged product.
- Make sure electrical power is OFF before and during installation and maintenance.
- Make sure the equipment is properly grounded.
- Make sure the supply voltage is same as the rated fixture voltage.