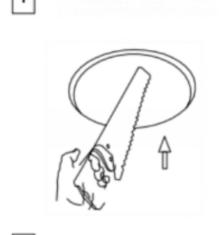

## Cut out in the right size: 86.D040.0\*\*\*.\*\* 65mm, 86.D040.1\*\*\*.\*\* 65mm