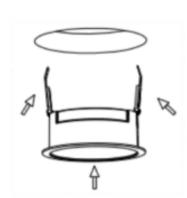

## Item code 86.D040.1413.01





- Installation and wiring of luminaire must be in accordance with all applicable local codes.
- Installation, inspection, and maintenance of luminaires should be performed by a qualified electrician.
- DO NOT make or alter any open holes in the luminaire. Do not modify the luminaire.
- DO NOT install damaged product.
- Make sure electrical power is OFF before and during installation and maintenance.
- Make sure the equipment is properly grounded.
- Make sure the supply voltage is same as the rated fixture voltage.

## Cut out in the right size: 86.D040.0\*\*\*.\*\* 65mm, 86.D040.1\*\*\*.\*\* 65mm