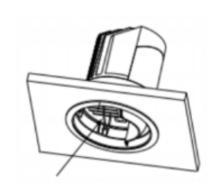

## Cut out in the right size: 86.D040.0\*\*\*.\*\* 65mm, 86.D040.1\*\*\*.\*\* 65mm