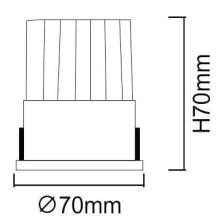

## **Scheme**

| Product                     | -              |
|-----------------------------|----------------|
| Real power (W)              | 12             |
| Real luminous flux (Lm)     | 1080           |
| Luminous efficiency (Lm/W)  | 90             |
| Beam angle (º)              | 40             |
| Life time (h)               | 50000 h L80B10 |
| IP                          | 20             |
| Electrical class insulation | Clas II        |
| Colour                      | White          |
| Control gear included       | Yes            |
| Control gear                | ON/OFF         |
| Flicker Free                | Yes            |
| Light source                | LED            |
| Type of LED                 | СОВ            |
| Colour temperature (K)      | 4000           |
| Colour consistency (SDCM)   | SDCM<3         |
| CRI                         | 80             |