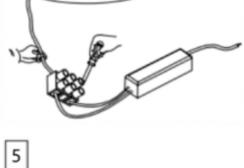

## Item code 86.D040.1421.01

- Installation and wiring of luminaire must be in accordance with all applicable local codes.
- Installation, inspection, and maintenance of luminaires should be performed by a qualified electrician.
- DO NOT make or alter any open holes in the luminaire. Do not modify the luminaire.
- DO NOT install damaged product.
- Make sure electrical power is OFF before and during installation and maintenance.
- Make sure the equipment is properly grounded.
- Make sure the supply voltage is same as the rated fixture voltage.