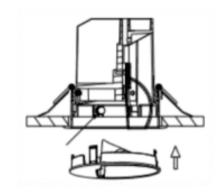

## Cut out in the right size: 86.D040.0\*\*\*.\*\* 65mm, 86.D040.1\*\*\*.\*\* 65mm