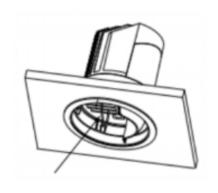

## Item code 86.D040.1421.01

- Installation and wiring of luminaire must be in accordance with all applicable local codes.
- Installation, inspection, and maintenance of luminaires should be performed by a qualified electrician.
- DO NOT make or alter any open holes in the luminaire. Do not modify the luminaire.
- DO NOT install damaged product.
- Make sure electrical power is OFF before and during installation and maintenance.
- Make sure the equipment is properly grounded.
- Make sure the supply voltage is same as the rated fixture voltage.