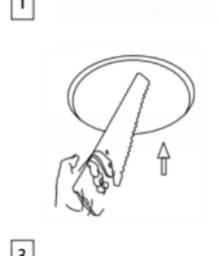

## Cut out in the right size: 86.D040.0\*\*\*.\*\* 65mm, 86.D040.1\*\*\*.\*\* 65mm