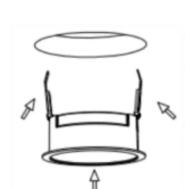

## Cut out in the right size: 86.D040.0\*\*\*.\*\* 65mm, 86.D040.1\*\*\*.\*\* 65mm