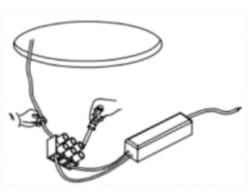

## Item code 86.D040.1421.01

- Installation and wiring of luminaire must be in accordance with all applicable local codes.
- Installation, inspection, and maintenance of luminaires should be performed by a qualified electrician.
- DO NOT make or alter any open holes in the luminaire. Do not modify the luminaire.
- DO NOT install damaged product.
- Make sure electrical power is OFF before and during installation and maintenance.
- Make sure the equipment is properly grounded.
- Make sure the supply voltage is same as the rated fixture voltage.