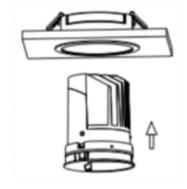

## Item code 86.D040.1421.01

- Installation and wiring of luminaire must be in accordance with all applicable local codes.
- Installation, inspection, and maintenance of luminaires should be performed by a qualified electrician.
- DO NOT make or alter any open holes in the luminaire. Do not modify the luminaire.
- DO NOT install damaged product.
- Make sure electrical power is OFF before and during installation and maintenance.
- Make sure the equipment is properly grounded.
- Make sure the supply voltage is same as the rated fixture voltage.