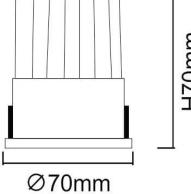

## Scheme

| Product                     |                |
|-----------------------------|----------------|
| Real power (W)              | 12             |
| Real luminous flux (Lm)     | 1080           |
| Luminous efficiency (Lm/W)  | 90             |
| Beam angle (º)              | 40             |
| Life time (h)               | 50000 h L80B10 |
| IP                          | 20             |
| Electrical class insulation | Clas II        |
| Colour                      | White          |
| Control gear included       | Yes            |
| Control gear                | DALI           |
| Flicker Free                | Yes            |
| Light source                | LED            |
| Type of LED                 | СОВ            |
| Colour temperature (K)      | 4000           |
| Colour consistency (SDCM)   | SDCM<3         |
| CRI                         | 80             |