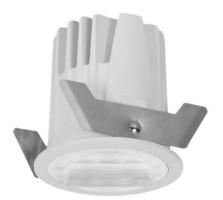

## WALLWASH

Lavov Downlights from the family WALLWASH ,power 12 W and CRI 80 with an optic 40 degrees made in Die Cast Aluminum finished in White with a real lumen output of 1080lm and an efficiency of 90lm/W. DALI driver.

| Item code    | 86.D040.1423.01<br>Indoor                |  |
|--------------|------------------------------------------|--|
| Product type |                                          |  |
| Category     | Downlights                               |  |
| Family       | WALLWASH                                 |  |
| Pictograms   | 220 v CRI CE Driver<br>240 v 80 CE INCL. |  |
|              | On<br>Off Dett IP 50000h<br>20 L80B10    |  |