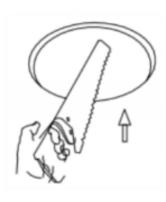

## Cut out in the right size: 86.D040.0\*\*\*.\*\* 65mm, 86.D040.1\*\*\*.\*\* 65mm

4