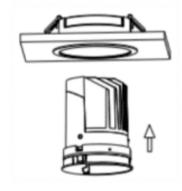

## Cut out in the right size: 86.D040.0\*\*\*.\*\* 65mm, 86.D040.1\*\*\*.\*\* 65mm

4