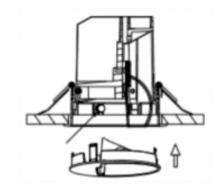

## Cut out in the right size: 86.D040.0\*\*\*.\*\* 65mm, 86.D040.1\*\*\*.\*\* 65mm

4