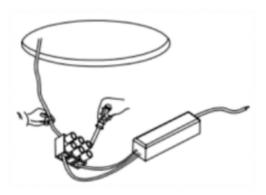

## INDOOR / DOWNLIGHTS / WALLWASH Item code 86.D040.1423.01



- Installation and wiring of luminaire must be in accordance with all applicable local codes.
- Installation, inspection, and maintenance of luminaires should be performed by a qualified

2

- electrician.
- DO NOT make or alter any open holes in the luminaire. Do not modify the luminaire.
- DO NOT install damaged product.
- Make sure electrical power is OFF before and during installation and maintenance.
- Make sure the equipment is properly grounded.
- Make sure the supply voltage is same as the rated fixture voltage.

## Cut out in the right size: 86.D040.0\*\*\*.\*\* 65mm, 86.D040.1\*\*\*.\*\* 65mm



















4