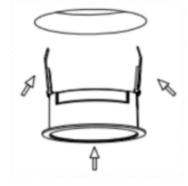

## Cut out in the right size: 86.D040.0\*\*\*.\*\* 65mm, 86.D040.1\*\*\*.\*\* 65mm

4