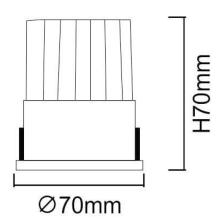

## **Scheme**

| Product                     |                     |
|-----------------------------|---------------------|
| Real power (W)              | 12                  |
| Real luminous flux (Lm)     | 1080                |
| Luminous efficiency (Lm/W)  | 90                  |
| Beam angle (º)              | Wallwasher One Side |
| Life time (h)               | 50000 h L80B10      |
| IP                          | 20                  |
| Electrical class insulation | Clas II             |
| Colour                      | White               |
| Control gear included       | Yes                 |
| Control gear                | ON/OFF              |
| Flicker Free                | Yes                 |
| Light source                | LED                 |
| Type of LED                 | СОВ                 |
| Colour temperature (K)      | 4000                |
| Colour consistency (SDCM)   | SDCM<3              |
| CRI                         | 80                  |