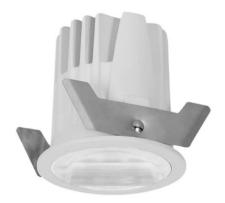

## **WALLWASH**

Lavov Downlights from the family WALLWASH , power 12  $\mbox{W}$  and CRI 80 with an optic Wallwasher One Side made in Die Cast Aluminum finished in White with a real lumen output of 1080lm and an efficiency of 90lm/W. ON/OFF driver.

| Item code    | 86.D040.1431.01 Indoor Downlights |  |
|--------------|-----------------------------------|--|
| Product type |                                   |  |
| Category     |                                   |  |
| Family       | WALLWASH                          |  |
| Pictograms   | 220 v CRI C C Driver              |  |
|              | On                                |  |