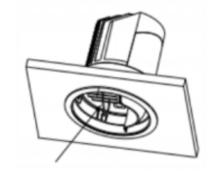

## Item code 86.D040.1431.01

- Installation and wiring of luminaire must be in accordance with all applicable local codes.
- Installation, inspection, and maintenance of luminaires should be performed by a qualified electrician.
- DO NOT make or alter any open holes in the luminaire. Do not modify the luminaire.
- DO NOT install damaged product.
- Make sure electrical power is OFF before and during installation and maintenance.
- Make sure the equipment is properly grounded.
- Make sure the supply voltage is same as the rated fixture voltage.