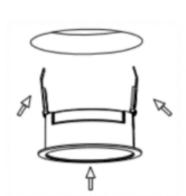

## Item code 86.D040.1431.01

- Installation and wiring of luminaire must be in accordance with all applicable local codes.
- Installation, inspection, and maintenance of luminaires should be performed by a qualified electrician.
- DO NOT make or alter any open holes in the luminaire. Do not modify the luminaire.
- DO NOT install damaged product.
- Make sure electrical power is OFF before and during installation and maintenance.
- Make sure the equipment is properly grounded.
- Make sure the supply voltage is same as the rated fixture voltage.