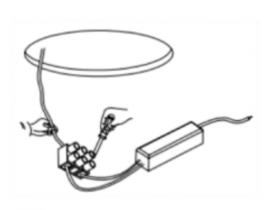

## Item code 86.D040.1431.01

- Installation and wiring of luminaire must be in accordance with all applicable local codes.
- Installation, inspection, and maintenance of luminaires should be performed by a qualified electrician.
- DO NOT make or alter any open holes in the luminaire. Do not modify the luminaire.
- DO NOT install damaged product.
- Make sure electrical power is OFF before and during installation and maintenance.
- Make sure the equipment is properly grounded.
- Make sure the supply voltage is same as the rated fixture voltage.