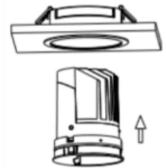

## Cut out in the right size: 86.D040.0\*\*\*.\*\* 65mm, 86.D040.1\*\*\*.\*\* 65mm