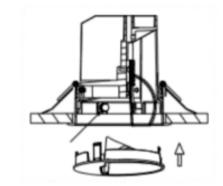

## Cut out in the right size: 86.D040.0\*\*\*.\*\* 65mm, 86.D040.1\*\*\*.\*\* 65mm