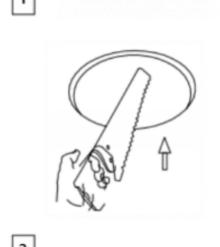

## Cut out in the right size: 86.D040.0\*\*\*.\*\* 65mm, 86.D040.1\*\*\*.\*\* 65mm