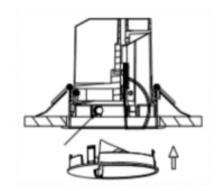

## Item code 86.D040.1433.01

- Installation and wiring of luminaire must be in accordance with all applicable local codes.
- Installation, inspection, and maintenance of luminaires should be performed by a qualified electrician.
- DO NOT make or alter any open holes in the luminaire. Do not modify the luminaire.
- DO NOT install damaged product.
- Make sure electrical power is OFF before and during installation and maintenance.
- Make sure the equipment is properly grounded.
- Make sure the supply voltage is same as the rated fixture voltage.

## Cut out in the right size: 86.D040.0\*\*\*.\*\* 65mm, 86.D040.1\*\*\*.\*\* 65mm