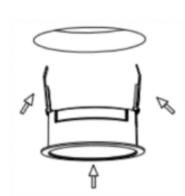

## Cut out in the right size: 86.D040.0\*\*\*.\*\* 65mm, 86.D040.1\*\*\*.\*\* 65mm