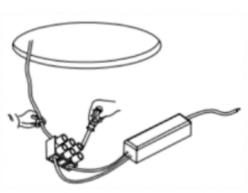

## Item code 86.D040.1433.01

- Installation and wiring of luminaire must be in accordance with all applicable local codes.
- Installation, inspection, and maintenance of luminaires should be performed by a qualified electrician.
- DO NOT make or alter any open holes in the luminaire. Do not modify the luminaire.
- DO NOT install damaged product.
- Make sure electrical power is OFF before and during installation and maintenance.
- Make sure the equipment is properly grounded.
- Make sure the supply voltage is same as the rated fixture voltage.