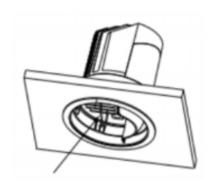

## Cut out in the right size: 86.D040.0\*\*\*.\*\* 65mm, 86.D040.1\*\*\*.\*\* 65mm