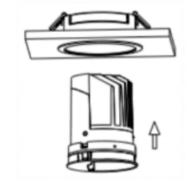

## Cut out in the right size: 86.D040.0\*\*\*.\*\* 65mm, 86.D040.1\*\*\*.\*\* 65mm