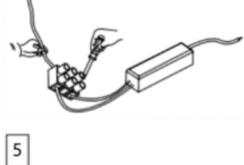

## Item code 86.D040.1433.01

- Installation and wiring of luminaire must be in accordance with all applicable local codes.
- Installation, inspection, and maintenance of luminaires should be performed by a qualified electrician.
- DO NOT make or alter any open holes in the luminaire. Do not modify the luminaire.
- DO NOT install damaged product.
- Make sure electrical power is OFF before and during installation and maintenance.
- Make sure the equipment is properly grounded.
- Make sure the supply voltage is same as the rated fixture voltage.