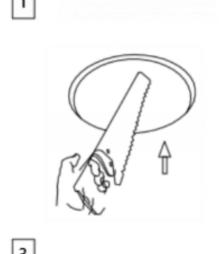

## Cut out in the right size: 86.D040.0\*\*\*.\*\* 65mm, 86.D040.1\*\*\*.\*\* 65mm