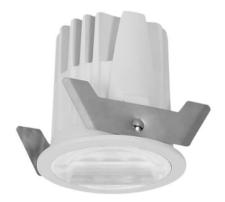

## **WALLWASH**

Lavov Downlights from the family WALLWASH , power 12  $\mbox{W}$  and CRI 80 with an optic Double Wallwasher made in Die Cast Aluminum finished in White with a real lumen output of 1080lm and an efficiency of 90lm/W. ON/OFF driver.

## **Scheme**

| Product                     |                   |
|-----------------------------|-------------------|
| Real power (W)              | 12                |
| Real luminous flux (Lm)     | 1080              |
| Luminous efficiency (Lm/W)  | 90                |
| Beam angle (º)              | Double Wallwasher |
| Life time (h)               | 50000 h L80B10    |
| IP                          | 20                |
| Electrical class insulation | Clas II           |
| Colour                      | White             |
| Control gear included       | Yes               |
| Control gear                | ON/OFF            |
| Flicker Free                | Yes               |
| Light source                | LED               |
| Type of LED                 | СОВ               |
| Colour temperature (K)      | 4000              |
| Colour consistency (SDCM)   | SDCM<3            |
| CRI                         | 80                |