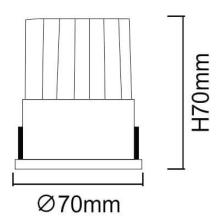

## **Scheme**

| Product                     |                   |
|-----------------------------|-------------------|
| Real power (W)              | 12                |
| Real luminous flux (Lm)     | 1080              |
| Luminous efficiency (Lm/W)  | 90                |
| Beam angle (º)              | Double Wallwasher |
| Life time (h)               | 50000 h L80B10    |
| IP                          | 20                |
| Electrical class insulation | Clas II           |
| Colour                      | White             |
| Control gear included       | Yes               |
| Control gear                | ON/OFF            |
| Flicker Free                | Yes               |
| Light source                | LED               |
| Type of LED                 | СОВ               |
| Colour temperature (K)      | 4000              |
| Colour consistency (SDCM)   | SDCM<3            |
| CRI                         | 80                |