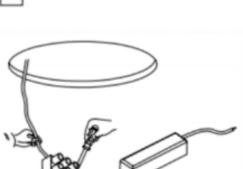

## Item code 86.D040.1441.01

- Installation and wiring of luminaire must be in accordance with all applicable local codes.
- Installation, inspection, and maintenance of luminaires should be performed by a qualified electrician.
- DO NOT make or alter any open holes in the luminaire. Do not modify the luminaire.
- DO NOT install damaged product.
- Make sure electrical power is OFF before and during installation and maintenance.
- Make sure the equipment is properly grounded.
- Make sure the supply voltage is same as the rated fixture voltage.