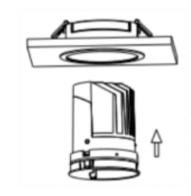

## Item code 86.D040.1441.01

- Installation and wiring of luminaire must be in accordance with all applicable local codes.
- Installation, inspection, and maintenance of luminaires should be performed by a qualified electrician.
- DO NOT make or alter any open holes in the luminaire. Do not modify the luminaire.
- DO NOT install damaged product.
- Make sure electrical power is OFF before and during installation and maintenance.
- Make sure the equipment is properly grounded.
- Make sure the supply voltage is same as the rated fixture voltage.