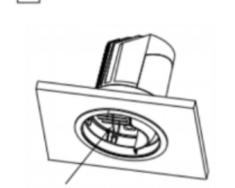

## Item code 86.D040.1441.01

- Installation and wiring of luminaire must be in accordance with all applicable local codes.
- Installation, inspection, and maintenance of luminaires should be performed by a qualified electrician.
- DO NOT make or alter any open holes in the luminaire. Do not modify the luminaire.
- DO NOT install damaged product.
- Make sure electrical power is OFF before and during installation and maintenance.
- Make sure the equipment is properly grounded.
- Make sure the supply voltage is same as the rated fixture voltage.