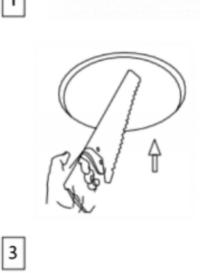

## Cut out in the right size: 86.D040.0\*\*\*.\*\* 65mm, 86.D040.1\*\*\*.\*\* 65mm