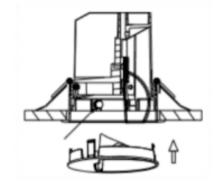

## Item code 86.D040.1441.01

- Installation and wiring of luminaire must be in accordance with all applicable local codes.
- Installation, inspection, and maintenance of luminaires should be performed by a qualified electrician.
- DO NOT make or alter any open holes in the luminaire. Do not modify the luminaire.
- DO NOT install damaged product.
- Make sure electrical power is OFF before and during installation and maintenance.
- Make sure the equipment is properly grounded.
- Make sure the supply voltage is same as the rated fixture voltage.

## Cut out in the right size: 86.D040.0\*\*\*.\*\* 65mm, 86.D040.1\*\*\*.\*\* 65mm