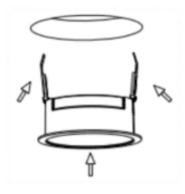

## Cut out in the right size: 86.D040.0\*\*\*.\*\* 65mm, 86.D040.1\*\*\*.\*\* 65mm