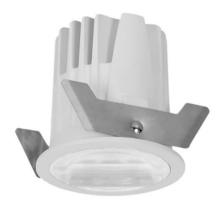

## **WALLWASH**

Lavov Downlights from the family WALLWASH , power 12  $\mbox{W}$  and CRI 80 with an optic Double Wallwasher made in Die Cast Aluminum finished in White with a real lumen output of 1080lm and an efficiency of 90lm/W. DALI driver.

| Item code    | 86.D040.1443.01 Indoor Downlights |  |
|--------------|-----------------------------------|--|
| Product type |                                   |  |
| Category     |                                   |  |
| Family       | WALLWASH                          |  |
| Pictograms   | 220 v CRI C C Driver              |  |
|              | On                                |  |