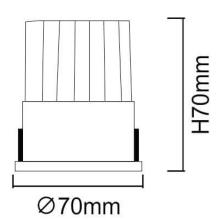

## **Scheme**

| Product                     |                   |
|-----------------------------|-------------------|
| Real power (W)              | 12                |
| Real luminous flux (Lm)     | 1080              |
| Luminous efficiency (Lm/W)  | 90                |
| Beam angle (º)              | Double Wallwasher |
| Life time (h)               | 50000 h L80B10    |
| IP                          | 20                |
| Electrical class insulation | Clas II           |
| Colour                      | White             |
| Control gear included       | Yes               |
| Control gear                | DALI              |
| Flicker Free                | Yes               |
| Light source                | LED               |
| Type of LED                 | СОВ               |
| Colour temperature (K)      | 4000              |
| Colour consistency (SDCM)   | SDCM<3            |
| CRI                         | 80                |