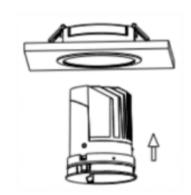

## Item code 86.D040.1443.01

- Installation and wiring of luminaire must be in accordance with all applicable local codes.
- Installation, inspection, and maintenance of luminaires should be performed by a qualified electrician.
- DO NOT make or alter any open holes in the luminaire. Do not modify the luminaire.
- DO NOT install damaged product.
- Make sure electrical power is OFF before and during installation and maintenance.
- Make sure the equipment is properly grounded.
- Make sure the supply voltage is same as the rated fixture voltage.