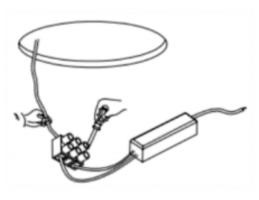

## Item code 86.D040.1443.01

- Installation and wiring of luminaire must be in accordance with all applicable local codes.
- Installation, inspection, and maintenance of luminaires should be performed by a qualified electrician.
- DO NOT make or alter any open holes in the luminaire. Do not modify the luminaire.
- DO NOT install damaged product.
- Make sure electrical power is OFF before and during installation and maintenance.
- Make sure the equipment is properly grounded.
- Make sure the supply voltage is same as the rated fixture voltage.