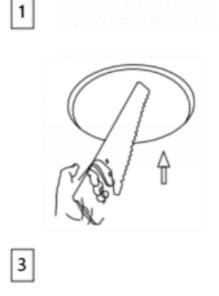

## Cut out in the right size: 86.D040.0\*\*\*.\*\* 65mm, 86.D040.1\*\*\*.\*\* 65mm

6