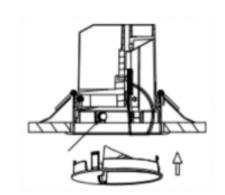

## Cut out in the right size: 86.D040.0\*\*\*.\*\* 65mm, 86.D040.1\*\*\*.\*\* 65mm

6