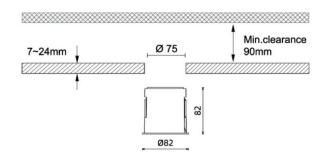

ciency of 68.27Im/W.ON/OFF driver. Made in die cast aluminum and finished in White color. IP65 degree of protection.

| Item code    | 86.D042.1311.01<br>Indoor<br>Downlights<br>Waterproof |  |
|--------------|-------------------------------------------------------|--|
| Product type |                                                       |  |
| Category     |                                                       |  |
| Family       |                                                       |  |
| Subfamily    | Waterproof plus                                       |  |
| Pictograms   | 220 v CRI SDCM 3 CE                                   |  |
|              | Driver On 50000h IP<br>INCL. Off L80B10 65            |  |

## Dimensions

Product dimensions (mm) diam 82mmxheight 82mm

## Scheme



| Product                    |        |
|----------------------------|--------|
| Real power (W)             | 11     |
| Real luminous flux (Lm)    | 751    |
| Luminous efficiency (Lm/W) | 68.27  |
| Beam angle (º)             | 15     |
| IP                         | IP65   |
| Colour                     | White  |
| Control gear included      | Yes    |
| Control gear               | ON/OFF |
| Flicker Free               | Yes    |
| Light source               | LED    |
| Type of LED                | СОВ    |
| Colour temperature (K)     | 3000   |
| Colour consistency (SDCM)  | SDCM<3 |
| CRI                        | 90     |