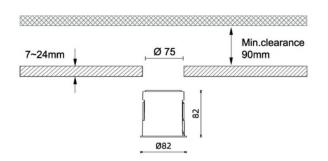

|
|              | Driver   On   50000h   IP   INCL.   Off   L80B10   65 |  |

| Product                    |        |
|----------------------------|--------|
| Real power (W)             | 11     |
| Real luminous flux (Lm)    | 751    |
| Luminous efficiency (Lm/W) | 68.27  |
| Beam angle (º)             | 15     |
| IP                         | IP65   |
| Colour                     | White  |
| Control gear included      | Yes    |
| Control gear               | ON/OFF |
| Flicker Free               | Yes    |
| Light source               | LED    |
| Type of LED                | СОВ    |
| Colour temperature (K)     | 3000   |
| Colour consistency (SDCM)  | SDCM<3 |
| CRI                        | 90     |

## **Dimensions** Product dimensions (mm) diam 82mmxheight 82mm

## **Scheme**