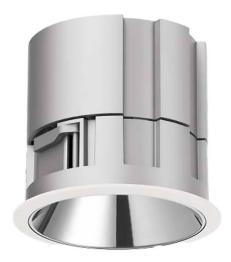

## Waterproof plus

Lavov downlight from the family Waterproof plus with a power of 11W and an optics 15 degrees . CCT 3000K. With a total lumen output of 751lm and a luminous efficiency of 68.27lm/W.ON/OFF driver. Made in die cast aluminum and finished in White color. IP65 degree of protection.

| Product                    |        |
|----------------------------|--------|
| Real power (W)             | 11     |
| Real luminous flux (Lm)    | 751    |
| Luminous efficiency (Lm/W) | 68.27  |
| Beam angle (º)             | 15     |
| IP                         | IP65   |
| Colour                     | White  |
| Control gear included      | Yes    |
| Control gear               | ON/OFF |
| Flicker Free               | Yes    |
| Light source               | LED    |
| Type of LED                | СОВ    |
| Colour temperature (K)     | 3000   |
| Colour consistency (SDCM)  | SDCM<3 |
| CRI                        | 90     |