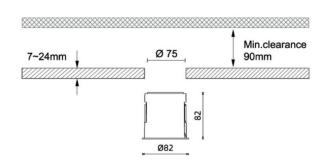

## **Dimensions** Product dimensions (mm) diam 82mmxheight 82mm

| Scheme |  |  |  |
|--------|--|--|--|
|        |  |  |  |