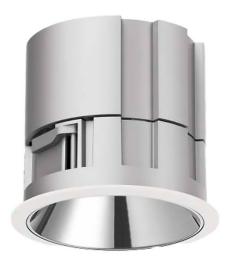

## Waterproof plus

Lavov downlight from the family Waterproof with a power of 9W and an optics 50o. With a total lumen output of 751lm and a luminous efficiency of 68.27 Im/W.DALI driver. Made in die cast aluminum and finished in White color. IP65 degree of protection.

## **Dimensions** Product dimensions (mm) diam 82mmxheight 82mm

| Scheme |  |  |  |
|--------|--|--|--|
|        |  |  |  |