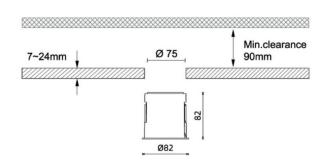

| Dimensions              |                       |
|-------------------------|-----------------------|
| Product dimensions (mm) | diam 82mmxheight 82mm |