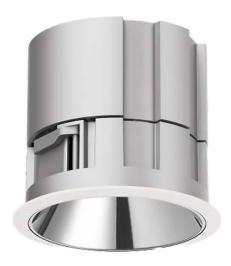

## Waterproof plus

Lavov downlight from the family Waterproof with a power of 9W and an optics 50o. With a total lumen output of 751lm and a luminous efficiency of 68.27 Im/W.DALI driver. Made in die cast aluminum and finished in White color. IP65 degree of protection.

| Dimensions              |                       |
|-------------------------|-----------------------|
| Product dimensions (mm) | diam 82mmxheight 82mm |