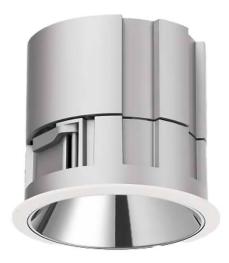

## Waterproof plus

Lavov downlight from the family Waterproof plus with a power of 11W and an optics 24 degrees . CCT 3000K. With a total lumen  $\,$ output of 754lm and a luminous efficiency of aluminum and finished in White color. IP65 degree of protection.

| Dimensions              |                       |
|-------------------------|-----------------------|
| Product dimensions (mm) | diam 82mmxheight 82mm |

| Scheme |  |  |  |
|--------|--|--|--|
|        |  |  |  |
|        |  |  |  |
|        |  |  |  |
|        |  |  |  |