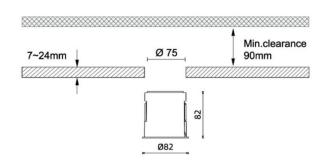

| Dimensions              |                       |
|-------------------------|-----------------------|
| Product dimensions (mm) | diam 82mmxheight 82mm |

| Scheme |  |  |  |
|--------|--|--|--|
|        |  |  |  |
|        |  |  |  |
|        |  |  |  |
|        |  |  |  |