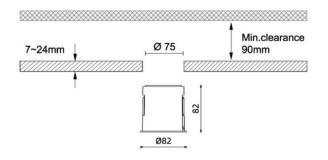

---|
| Real power (W)             | 11                |
| Real luminous flux (Lm)    | 754               |
| Luminous efficiency (Lm/W) | 68.54000000000006 |
| Beam angle (º)             | 24                |
| IP                         | IP65              |
| Colour                     | White             |
| Control gear included      | Yes               |
| Control gear               | DALI              |
| Flicker Free               | Yes               |
| Light source               | LED               |
| Type of LED                | СОВ               |
| Colour temperature (K)     | 3000              |
| Colour consistency (SDCM)  | SDCM<3            |
| CRI                        | 90                |

## **Dimensions** Product dimensions (mm) diam 82mmxheight 82mm

## **Scheme**