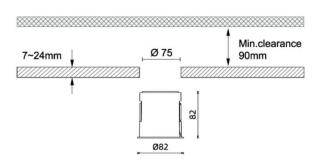

| Dimensions              |                       |
|-------------------------|-----------------------|
| Product dimensions (mm) | diam 82mmxheight 82mm |

| Scheme |  |
|--------|--|
|        |  |

| Product                    |                    |
|----------------------------|--------------------|
| Real power (W)             | 11                 |
| Real luminous flux (Lm)    | 754                |
| Luminous efficiency (Lm/W) | 68.540000000000006 |
| Beam angle (º)             | 24                 |
| IP                         | IP65               |
| Colour                     | White              |
| Control gear included      | Yes                |
| Control gear               | DALI               |
| Flicker Free               | Yes                |
| Light source               | LED                |
| Type of LED                | СОВ                |
| Colour temperature (K)     | 3000               |
| Colour consistency (SDCM)  | SDCM<3             |
| CRI                        | 90                 |