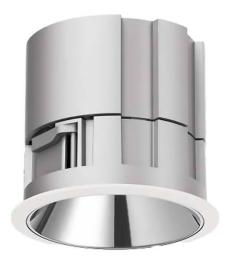

## Waterproof plus

Lavov downlight from the family Waterproof with a power of 9W and an optics 50o. With a total lumen output of 754lm and a luminous efficiency of 68.54000000000006lm/W.DALI driver. Made in die cast aluminum and finished in White color. IP65 degree of protection.

| Dimensions              |                       |
|-------------------------|-----------------------|
| Product dimensions (mm) | diam 82mmxheight 82mm |

| Scheme |  |
|--------|--|
|        |  |

| Product                    |                    |
|----------------------------|--------------------|
| Real power (W)             | 11                 |
| Real luminous flux (Lm)    | 754                |
| Luminous efficiency (Lm/W) | 68.540000000000006 |
| Beam angle (º)             | 24                 |
| IP                         | IP65               |
| Colour                     | White              |
| Control gear included      | Yes                |
| Control gear               | DALI               |
| Flicker Free               | Yes                |
| Light source               | LED                |
| Type of LED                | СОВ                |
| Colour temperature (K)     | 3000               |
| Colour consistency (SDCM)  | SDCM<3             |
| CRI                        | 90                 |