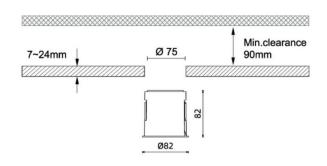

he family Waterproof plus with a power of 11W and an optics 36 degrees . CCT 3000K. With a total lumen output of 820Im and a luminous efficiency of 74.54000000000006lm/W.ON/OFF driver. Made in die cast aluminum and finished in White color. IP65 degree of protection.

| Item code    | 86.D042.1331.01                            |  |
|--------------|--------------------------------------------|--|
| Product type | Outdoor<br>Recessed Wall & Ceiling         |  |
| Category     |                                            |  |
| Family       | Waterproof plus                            |  |
| Pictograms   | 220<br>240 V CRI SDCM<br>80 3 CE           |  |
|              | Driver On 50000h IP<br>INCL. Off L80B10 65 |  |

#### Dimensions

Product dimensions (mm) diam 82mmxheight 82mm

### Scheme



| Product                    |                    |
|----------------------------|--------------------|
| Real power (W)             | 11                 |
| Real luminous flux (Lm)    | 820                |
| Luminous efficiency (Lm/W) | 74.540000000000006 |
| Beam angle (º)             | 36                 |
| IP                         | IP65               |
| Colour                     | White              |
| Control gear included      | Yes                |
| Control gear               | ON/OFF             |
| Flicker Free               | Yes                |
| Light source               | LED                |
| Type of LED                | СОВ                |
| Colour temperature (K)     | 3000               |
| Colour consistency (SDCM)  | SDCM<3             |
| CRI