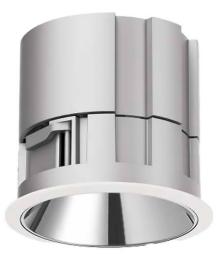

### Waterproof plus

Lavov downlight from the family Waterproof plus with a power of 11W and an optics 36 degrees . CCT 3000K. With a total lumen output of 820Im and a luminous efficiency of 74.54000000000006lm/W.ON/OFF driver. Made in die cast aluminum and finished in White color. IP65 degree of protection.

#### Dimensions

Product dimensions (mm) diam 82mmxheight 82mm