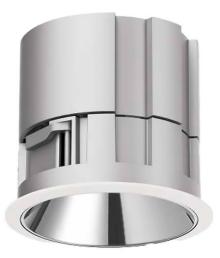

## Waterproof plus

Lavov downlight from the family Waterproof with a power of 9W and an optics 50o.With a total lumen output of 820lm and a luminous efficiency of 74.54000000000006lm/W.DALI driver. Made in die cast aluminum and finished in White color. IP65 degree of protection.

## Dimensions

Product dimensions (mm) diam 82mmxheight 82mm