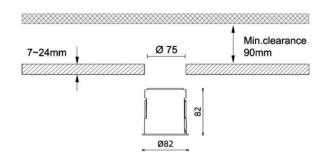

Waterproof with a power of 9W and an optics 50o.With a total lumen output of 820lm and a luminous efficiency of 74.54000000000006lm/W.DALI driver. Made in die cast aluminum and finished in White color. IP65 degree of protection.

| Item code    | 86.D042.1333.01<br>Indoor<br>Downlights |  |
|--------------|-----------------------------------------|--|
| Product type |                                         |  |
| Category     |                                         |  |
| Family       | Waterproof                              |  |
| Subfamily    | Waterproof plus                         |  |
| Pictograms   | 220 v CRI SDCM 3 CE                     |  |
|              | Driver<br>INCL. 50000h L80B10 65        |  |

## Dimensions

Product dimensions (mm) diam 82mmxheight 82mm

## Scheme



| Product                    |                   |
|----------------------------|-------------------|
| Real power (W)             | 11                |
| Real luminous flux (Lm)    | 820               |
| Luminous efficiency (Lm/W) | 74.54000000000006 |
| Beam angle (º)             | 36                |
| IP                         | IP65              |
| Colour                     | White             |
| Control gear included      | Yes               |
| Control gear               | DALI              |
| Flicker Free               | Yes               |
| Light source               | LED               |
| Type of LED                | СОВ               |
| Colour temperature (K)     | 3000              |
| Colour consistency (SDCM)  | SDCM<3            |
| CRI                        | 90