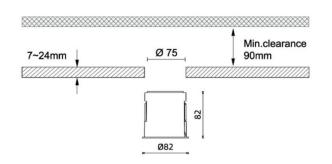

## **Dimensions** Product dimensions (mm) diam 82mmxheight 82mm

| Scheme |  |  |  |
|--------|--|--|--|
|        |  |  |  |