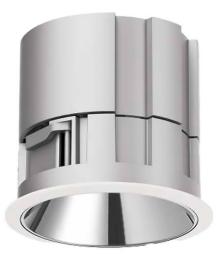

## Waterproof plus

Lavov downlight from the family Waterproof plus with a power of 11W and an optics 60 degrees . CCT 3000K. With a total lumen output of 782Im and a luminous efficiency of 71.09999999999999994lm/W.ON/OFF driver. Made in die cast aluminum and finished in White color. IP65 degree of protection.

| ltem code    | 86.D042.1341.01                            |  |
|--------------|--------------------------------------------|--|
| Product type | Indoor<br>Downlights<br>Waterproof         |  |
| Category     |                                            |  |
| Family       |                                            |  |
| Subfamily    | Waterproof plus                            |  |
| Pictograms   | 220 v CRI SDCM 3 C €                       |  |
|              | Driver On 50000h IP<br>INCL. Off L80B10 65 |  |