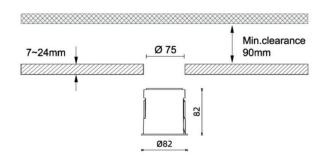

grees . CCT 3000K. With a total lumen output of 782Im and a luminous efficiency of 71.09999999999999994lm/W.ON/OFF driver. Made in die cast aluminum and finished in White color. IP65 degree of protection.

| ltem code    | 86.D042.1341.01                            |  |
|--------------|--------------------------------------------|--|
| Product type | Indoor<br>Downlights<br>Waterproof         |  |
| Category     |                                            |  |
| Family       |                                            |  |
| Subfamily    | Waterproof plus                            |  |
| Pictograms   | 220 v CRI SDCM 3 C €                       |  |
|              | Driver On 50000h IP<br>INCL. Off L80B10 65 |  |

## Dimensions

Product dimensions (mm) diam 82mmxheight 82mm

## Scheme



| Product                    |                    |
|----------------------------|--------------------|
| Real power (W)             | 11                 |
| Real luminous flux (Lm)    | 782                |
| Luminous efficiency (Lm/W) | 71.099999999999999 |
| Beam angle (º)             | 60                 |
| IP                         | IP65               |
| Colour                     | White              |
| Control gear included      | Yes                |
| Control gear               | ON/OFF             |
| Flicker Free               | Yes                |
| Light source               | LED                |
| Type of LED                | СОВ                |
| Colour temperature (K)     | 3000               |
| Colour consistency (SDCM)  | SDCM<3             |
| CRI