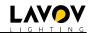

## Waterproof plus

Lavov downlight from the family Waterproof with a power of 9W and an optics 50o. With a total lumen output of 782Im and a luminous efficiency of 71.0999999999994lm/W.DALI driver. Made in die cast aluminum and finished in White color. IP65 degree of protection.

| Item code    | 86.D042.1343.01           |  |
|--------------|---------------------------|--|
| Product type | Outdoor                   |  |
| Category     | Recessed Wall & Ceiling   |  |
| Family       | Waterproof plus           |  |
| Pictograms   | 220 v CRI SDCM 3          |  |
|              | Driver   50000h   IP   65 |  |

| Product                    |                  |
|----------------------------|------------------|
| Real power (W)             | 11               |
| Real luminous flux (Lm)    | 782              |
| Luminous efficiency (Lm/W) | 71.0999999999999 |
| Beam angle (º)             | 60               |
| IP                         | IP65             |
| Colour                     | White            |
| Control gear included      | Yes              |
| Control gear               | DALI             |
| Flicker Free               | Yes              |
| Light source               | LED              |
| Type of LED                | СОВ              |
| Colour temperature (K)     | 3000             |
| Colour consistency (SDCM)  | SDCM<3           |
| CRI                        | 90               |