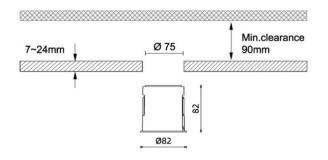

-----------------|
| Real power (W)             | 11               |
| Real luminous flux (Lm)    | 782              |
| Luminous efficiency (Lm/W) | 71.0999999999999 |
| Beam angle (º)             | 60               |
| IP                         | IP65             |
| Colour                     | White            |
| Control gear included      | Yes              |
| Control gear               | DALI             |
| Flicker Free               | Yes              |
| Light source               | LED              |
| Type of LED                | СОВ              |
| Colour temperature (K)     | 3000             |
| Colour consistency (SDCM)  | SDCM<3           |
| CRI                        | 90               |

## **Dimensions** Product dimensions (mm) diam 82mmxheight 82mm

## **Scheme**