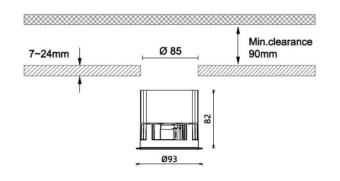

family Waterproof with a power of 15W and an optics 50o. With a total lumen output of 894lm and a luminous efficiency of 68.77lm/W.ON/OFF driver. Made in die cast aluminum and finished in White color. IP65 degree of protection.

| Item code    | 86.D042.2311.01 Outdoor Recessed Wall & Ceiling |  |
|--------------|-------------------------------------------------|--|
| Product type |                                                 |  |
| Category     |                                                 |  |
| Family       | Waterproof plus                                 |  |
| Pictograms   | □ 220 v CRI SDCM 3 C€                           |  |
|              | On 50000h IP 1NCL. Off L80B10 65                |  |

## **Dimensions** Product dimensions (mm) diam 93mmxheight 82mm

## **Scheme**



| Product                    |        |
|----------------------------|--------|
| Real power (W)             | 13     |
| Real luminous flux (Lm)    | 894    |
| Luminous efficiency (Lm/W) | 68.77  |
| Beam angle (º)             | 15     |
| IP                         | IP65   |
| Colour                     | White  |
| Control gear included      | Yes    |
| Control gear               | ON/OFF |
| Flicker Free               | Yes    |
| Light source               | LED    |
| Type of LED                | СОВ    |
| Colour temperature (K)     | 3000   |
| Colour consistency (SDCM)  | SDCM<3 |
| CRI                        | 90     |