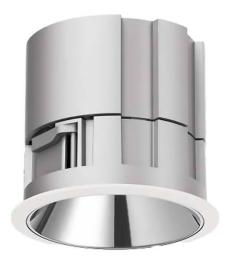

## Waterproof plus

Lavov downlight from the family Waterproof with a power of 15W and an optics 50o. With a total lumen output of 894lm and a luminous efficiency of 68.77lm/W.ON/OFF driver. Made in die cast aluminum and finished in White color. IP65 degree of protection.

| Item code    | 86.D042.2311.01 Outdoor Recessed Wall & Ceiling |  |
|--------------|-------------------------------------------------|--|
| Product type |                                                 |  |
| Category     |                                                 |  |
| Family       | Waterproof plus                                 |  |
| Pictograms   | □ 220 v CRI SDCM 3 C€                           |  |
|              | On 50000h IP 1NCL. Off L80B10 65                |  |