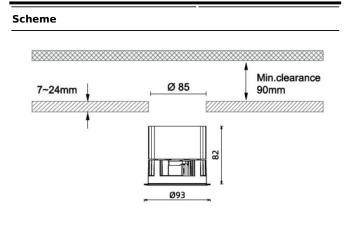

## Dimensions

Product dimensions (mm) diam 93mmxheight 82mm

| Product                    |        |
|----------------------------|--------|
| Real power (W)             | 13     |
| Real luminous flux (Lm)    | 894    |
| Luminous efficiency (Lm/W) | 68.77  |
| Beam angle (º)             | 15     |
| IP                         | IP65   |
| Colour                     | White  |
| Control gear included      | Yes    |
| Control gear               | ON/OFF |
| Flicker Free               | Yes    |
| Light source               | LED    |
| Type of LED                | СОВ    |
| Colour temperature (K)     | 3000   |
| Colour consistency (SDCM)  | SDCM<3 |
| CRI                        | 90     |