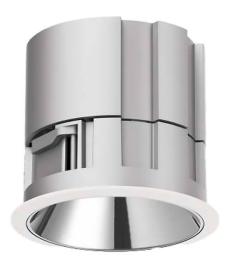

## Waterproof plus

Lavov downlight from the family Waterproof with a power of 15W and an optics 50o. With a total lumen output of 894lm and a luminous efficiency of 68.77 Im/W.DALI driver. Made in die cast aluminum and finished in White color. IP65 degree of protection.

| Item code    | 86.D042.2313.01 Outdoor Recessed Wall & Ceiling |  |  |
|--------------|-------------------------------------------------|--|--|
| Product type |                                                 |  |  |
| Category     |                                                 |  |  |
| Family       | Waterproof plus                                 |  |  |
| Pictograms   | □ 220 v CRI SDCM 3 C€                           |  |  |
|              | Driver INCL.                                    |  |  |