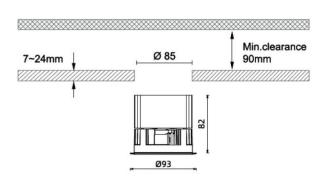

| Dimensions              |                       |
|-------------------------|-----------------------|
| Product dimensions (mm) | diam 93mmxheight 82mm |