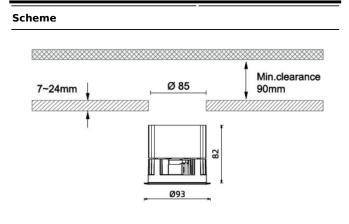

## Dimensions

Product dimensions (mm) diam 93mmxheight 82mm

| Product                    |        |
|----------------------------|--------|
| Real power (W)             | 13     |
| Real luminous flux (Lm)    | 894    |
| Luminous efficiency (Lm/W) | 68.77  |
| Beam angle (º)             | 15     |
| IP                         | IP65   |
| Colour                     | White  |
| Control gear included      | Yes    |
| Control gear               | DALI   |
| Flicker Free               | Yes    |
| Light source               | LED    |
| Type of LED                | СОВ    |
| Colour temperature (K)     | 3000   |
| Colour consistency (SDCM)  | SDCM<3 |
| CRI                        | 90     |