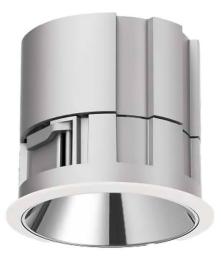

## Waterproof plus

Lavov downlight from the family Waterproof with a power of 15W and an optics 50o.With a total lumen output of 894lm and a luminous efficiency of 68.77lm/W.DALI driver. Made in die cast aluminum and finished in White color. IP65 degree of protection.

## Dimensions

Product dimensions (mm) diam 93mmxheight 82mm

| Product                    |        |
|----------------------------|--------|
| Real power (W)             | 13     |
| Real luminous flux (Lm)    | 894    |
| Luminous efficiency (Lm/W) | 68.77  |
| Beam angle (º)             | 15     |
| IP                         | IP65   |
| Colour                     | White  |
| Control gear included      | Yes    |
| Control gear               | DALI   |
| Flicker Free               | Yes    |
| Light source               | LED    |
| Type of LED                | СОВ    |
| Colour temperature (K)     | 3000   |
| Colour consistency (SDCM)  | SDCM<3 |
| CRI                        | 90     |