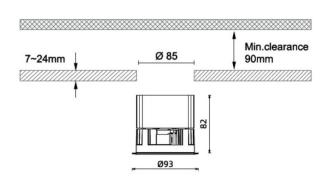

## Waterproof plus

Lavov downlight from the family Waterproof with a power of 15W and an optics 50o. With a total lumen output of 889Im and a luminous efficiency of 68.38lm/W.ON/OFF driver. Made in die cast aluminum and finished in White color. IP65 degree of protection.

| Item code    | 86.D042.2321.01<br>Outdoor       |  |
|--------------|----------------------------------|--|
| Product type |                                  |  |
| Category     | Recessed Wall & Ceiling          |  |
| Family       | Waterproof plus                  |  |
| Pictograms   | □ 220 v CRI SDCM 3               |  |
|              | On 50000h IP 1NCL. Off L80B10 65 |  |

## **Dimensions** Product dimensions (mm) diam 93mmxheight 82mm

## **Scheme**



| Product                    |        |
|----------------------------|--------|
| Real power (W)             | 13     |
| Real luminous flux (Lm)    | 889    |
| Luminous efficiency (Lm/W) | 68.38  |
| Beam angle (º)             | 24     |
| IP                         | IP65   |
| Colour                     | White  |
| Control gear included      | Yes    |
| Control gear               | ON/OFF |
| Flicker Free               | Yes    |
| Light source               | LED    |
| Type of LED                | СОВ    |
| Colour temperature (K)     | 3000   |
| Colour consistency (SDCM)  | SDCM<3 |
| CRI                        | 90     |