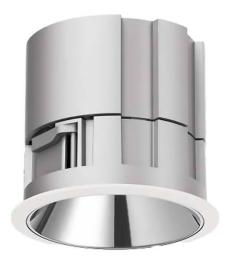

## Waterproof plus

Lavov downlight from the family Waterproof with a power of 15W and an optics 50o. With a total lumen output of 889Im and a luminous efficiency of 68.38lm/W.ON/OFF driver. Made in die cast aluminum and finished in White color. IP65 degree of protection.

## **Dimensions** Product dimensions (mm) diam 93mmxheight 82mm