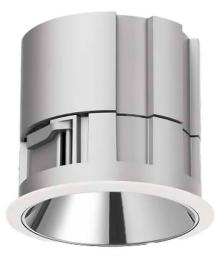

## Waterproof plus

Lavov downlight from the family Waterproof with a power of 15W and an optics 50o.With a total lumen output of 889Im and a luminous efficiency of 68.38Im/W.ON/OFF driver. Made in die cast aluminum and finished in White color. IP65 degree of protection.

## Dimensions

Product dimensions (mm) diam 93mmxheight 82mm

| Product                    |        |
|----------------------------|--------|
| Real power (W)             | 13     |
| Real luminous flux (Lm)    | 889    |
| Luminous efficiency (Lm/W) | 68.38  |
| Beam angle (º)             | 24     |
| IP                         | IP65   |
| Colour                     | White  |
| Control gear included      | Yes    |
| Control gear               | ON/OFF |
| Flicker Free               | Yes    |
| Light source               | LED    |
| Type of LED                | СОВ    |
| Colour temperature (K)     | 3000   |
| Colour consistency (SDCM)  | SDCM<3 |
| CRI                        | 90     |