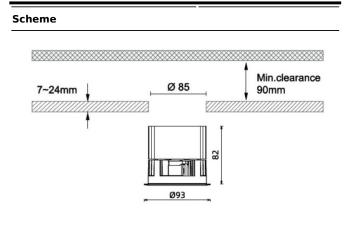

## Dimensions

Product dimensions (mm) diam 93mmxheight 82mm

| Product                    |        |
|----------------------------|--------|
| Real power (W)             | 13     |
| Real luminous flux (Lm)    | 889    |
| Luminous efficiency (Lm/W) | 68.38  |
| Beam angle (º)             | 24     |
| IP                         | IP65   |
| Colour                     | White  |
| Control gear included      | Yes    |
| Control gear               | ON/OFF |
| Flicker Free               | Yes    |
| Light source               | LED    |
| Type of LED                | СОВ    |
| Colour temperature (K)     | 3000   |
| Colour consistency (SDCM)  | SDCM<3 |
| CRI                        | 90     |